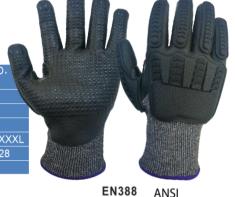

## **DESCRIPTION 90 7018**

18G cut resistant gloves, foam nitrile fully coating, nitrile dots on palm, thumb crotch enhanced

TPR anti impact gloves

## **TECHNICAL DATA**

| Description | 18 gauge HPPE cut resistant gloves, ANSI Cut level A4, CE cut level D. back hand anti-impact level 1. Foam nitrile coating |     |     |     |       |        |         |
|-------------|----------------------------------------------------------------------------------------------------------------------------|-----|-----|-----|-------|--------|---------|
| Coating:    | Nitrile coated palm, nitrile dots on palm                                                                                  |     |     |     |       |        |         |
| Cuff Style  | Elastic seamless knit                                                                                                      |     |     |     |       |        |         |
| Color       | white, grey, black, red, blue, etc.                                                                                        |     |     |     |       |        |         |
| Size        | 6/XS                                                                                                                       | 7/S | 8/M | 9/L | 10/XL | 11/XXL | 12/XXXL |
| Length(cm)  | 22                                                                                                                         | 23  | 24  | 25  | 26    | 27     | 28      |
| Packing     | 6 pairs per bag, 72 pairs per case                                                                                         |     |     |     |       |        |         |

<sup>\*</sup>Tolerance of measurement  $\pm$  5%

C€ LK

Durable HPPE knitting with excellent cut resistance

TPR sewed or sticked on glove back protect hand from impact

High performance cut resistant level secure against mechanical hazards

Nitrile coating provides good touch and grip

Nitrile dots on palm with Enhanced Grip/Tactile Sensitivity/anti-slip properties

Thumb crotch with enhances High-Stress Area/Risk of Tear