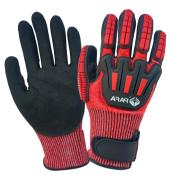

## 90 7010 DESCRIPTION

13G HPPE cut resistant gloves, sandy nitrile double coating high level anti impact gloves TPR on back

## **FEATURES AND BENEFITS**

Durable HPPE knitting with excellent cut resistance

TPR sewed or sticked on glove back protect hand from impact

High performance cut resistant level secure against mechanical hazards

PU coating provides good touch and grip

Anti-abrasion & Anti-slip