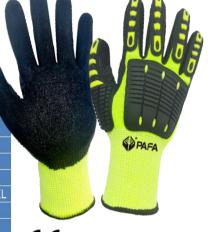

## 90 7008 **DESCRIPTION**

HPPE cut resistant gloves, sandy nitrile double coating,

high level anti impact gloves

Sew pressure resistance inside the palm

TPR anti impact gloves

## FEATURES AND BENEFITS

Durable HPPE knitting with excellent cut resistance

TPR sewed or sticked on glove back protect hand from impact

High performance cut resistant level secure against mechanical hazards

Nitrile coating provides good touch and grip

Anti-abrasion & Anti-slip