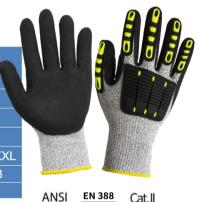

## 90 7002 DESCRIPTION

13G HPPE cut resistant gloves, sandy nitrile double coating high level anti impact gloves TPR on back

## **TECHNICAL DATA**

| Description | 13G HPPE cut resistant gloves, sandy nitrile double coating,high level anti impact gloves,TPR on back |     |     |     |       |        |         |
|-------------|-------------------------------------------------------------------------------------------------------|-----|-----|-----|-------|--------|---------|
| Coating:    | sandy nitrile double coating                                                                          |     |     |     |       |        |         |
| Cuff Style  | Elastic seamless knit                                                                                 |     |     |     |       |        |         |
| Color       | Grey, black, red, blue, etc                                                                           |     |     |     |       |        |         |
| Size        | 6/XS                                                                                                  | 7/S | 8/M | 9/L | 10/XL | 11/XXL | 12/XXXL |
| Length(cm)  | 22                                                                                                    | 23  | 24  | 25  | 26    | 27     | 28      |
| Packing     | 6 pairs per bag, 72 pairs per case                                                                    |     |     |     |       |        |         |

## **FEATURES AND BENEFITS**

Durable HPPE knitting with excellent cut resistance

TPR sewed or sticked on glove back protect hand from impact

High performance cut resistant level secure against mechanical hazards

PU coating provides good touch and grip

Anti-abrasion & Anti-slip